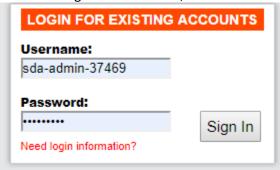

**Step 1:** Go to <a href="https://www.nadadventist.org/asv">https://www.nadadventist.org/asv</a> and click on the login for existing accounts button

**Step 2:** Enter in the username and password created during your initial registration. If you are having trouble remembering this information, select the need login information button